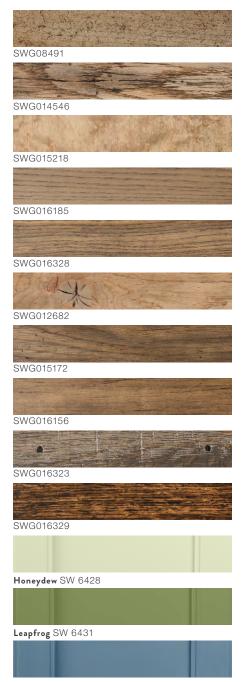

#### TAKING THE ROAD LESS TRAVELED

Somewhere along the journey of homesickness, we reach a turning point from the past and become aware of the present and future ahead of us. The third theme of this collection, Essence, takes an organic approach on the road less traveled with earthy tones and neutral finishes on oak, hickory, poplar, elm and bird's eye maple. Driven by the comfort we seek from the past, this collection complements blue and green hues, giving a renewable feeling to the home.

**Honeydew** SW 6428 **Leapfrog** SW 6431

SWG016156

#### Influences

- Earth
- Coastal
- Moss
- Mist

SWG012682