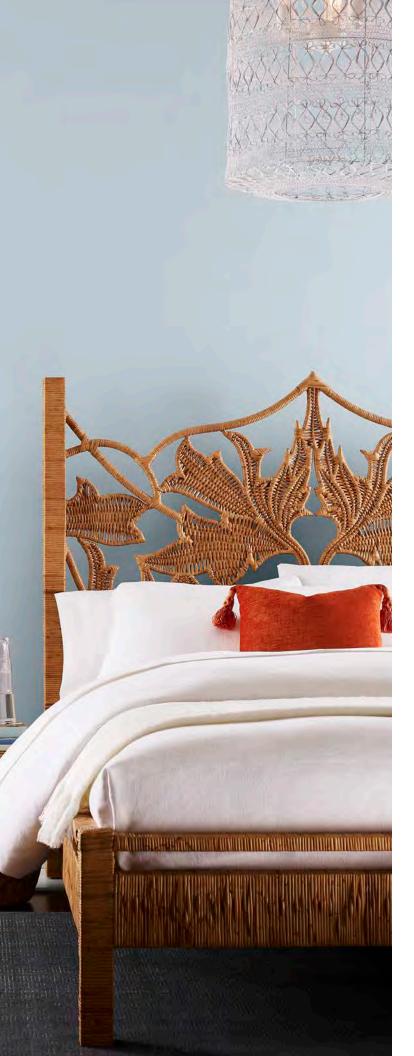

As we dive into Homecoming, this year's theme for our 2024 Industrial Wood Color Forecast, we're reminded that no matter what is happening in our lives, home will always be there to ground us.

Natural wood and organic materials still lead in interior design trends today. Homeowners are in search of new and exciting ways to incorporate wood into their homes, seeking a sense of tranquility, peace and serenity. We see wood tones mimicking the colors of nature, easily paired with bright accent colors to create new, heightened experiences in residential spaces. The earthy, warm tones of wood remind us of home, inspiring the theme of this year's Color Forecast, titled Homecoming.

One of the biggest advantages of this trend is that wood finishes are both practical and stylish. Finishes today are much more forgiving to the wear and tear of everyday living, making natural wood a better material choice due to its longevity. Wood floors, window frames and trims made from natural wood offer unbeatable durability, ensuring your design elements will last for years to come. The organic textures and richer tones of natural wood add a sense of spaciousness and depth to any space, especially in a home.