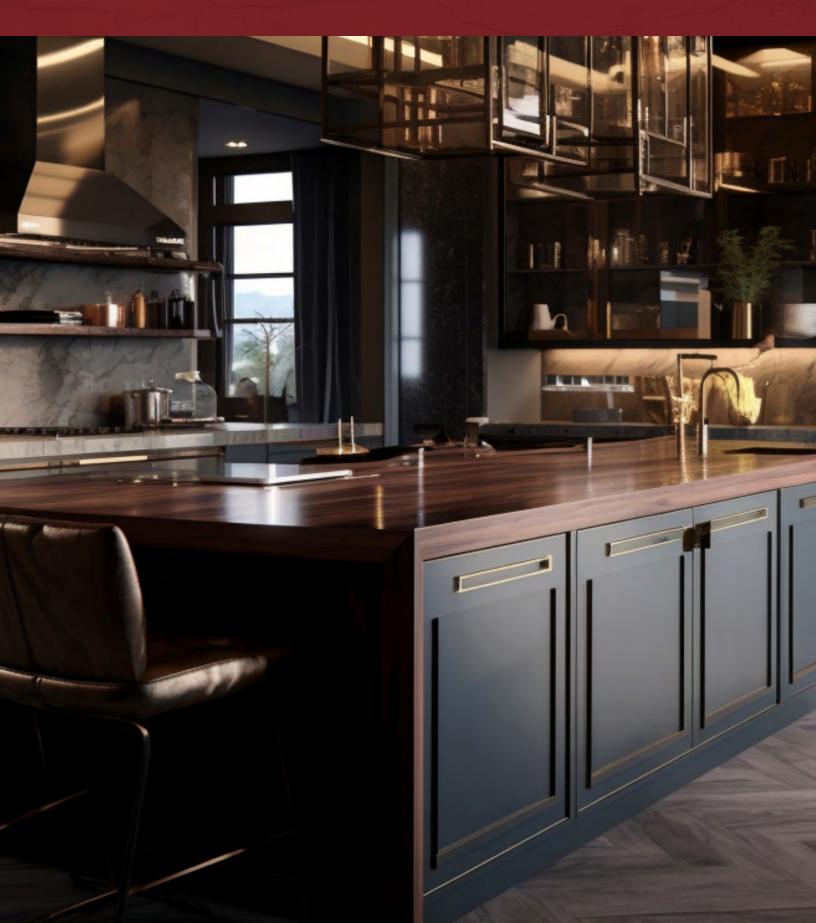

# Homecoming

Coming home is humanity's secret to finding wholeness – the notion that "home" is both a feeling and a place. It's nostalgia, warmth, conversation and growing up. Home is taking your first steps, learning to ride a bike and drive a car. Home is people being in community with one another, keeping us in step with the craziness of the world around us. See home come to life in our 2024 Industrial Wood Color Forecast, bringing you the leading colors in today's trends for Industrial Wood finishings.

As we dive into Homecoming, this year's theme for our 2024 Industrial Wood Color Forecast, we're reminded that no matter what is happening in our lives, home will always be there to ground us.

Natural wood and organic materials still lead in interior design trends today. Homeowners are in search of new and exciting ways to incorporate wood into their homes, seeking a sense of tranquility, peace and serenity. We see wood tones mimicking the colors of nature, easily paired with bright accent colors to create new, heightened experiences in residential spaces. The earthy, warm tones of wood remind us of home, inspiring the theme of this year's Color Forecast, titled Homecoming.

One of the biggest advantages of this trend is that wood finishes are both practical and stylish. Finishes today are much more forgiving to the wear and tear of everyday living, making natural wood a better material choice due to its longevity. Wood floors, window frames and trims made from natural wood offer unbeatable durability, ensuring your design elements will last for years to come. The organic textures and richer tones of natural wood add a sense of spaciousness and depth to any space, especially in a home.

To complement the natural wood, textures play a crucial role in bringing these elements together.

Inspired by our theme Homecoming, we hope these finishes invoke a sense of nostalgia and

happiness while balancing the fabrication of your space. Balance is important in any space, and achieving that balanced aesthetic takes a keen eye and a mix of wood and natural elements. Look for other natural elements such as stone and metal to create a harmonious and well-balanced living environment.