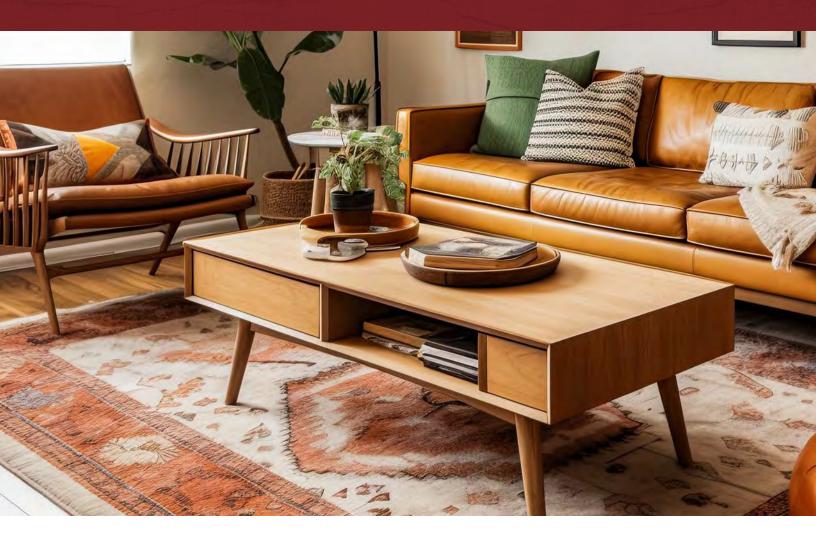

One of the biggest advantages of this trend is that wood finishes are both practical and stylish. Finishes today are much more forgiving to the wear and tear of everyday living, making natural wood a better material choice due to its longevity. Wood floors, window frames and trims made from natural wood offer unbeatable durability, ensuring your design elements will last for years to come. The organic textures and richer tones of natural wood add a sense of spaciousness and depth to any space, especially in a home.

To complement the natural wood, textures play a crucial role in bringing these elements together.

Inspired by our theme Homecoming, we hope these finishes invoke a sense of nostalgia and

happiness while balancing the fabrication of your space. Balance is important in any space, and achieving that balanced aesthetic takes a keen eye and a mix of wood and natural elements. Look for other natural elements such as stone and metal to create a harmonious and well-balanced living environment.

At DesignHouse, we promote the use of mixed materials and textures in interior design and see this trend prevailing for years to come. This trend not only creates sustainable products but also adds a unique touch of personality to your product line. We hope Homecoming guides you on current and future trends that will resonate with residential markets and inspire a sense of home with the stains and colors you see. Use this forecast to ensure your next collection evokes both comfort and style.