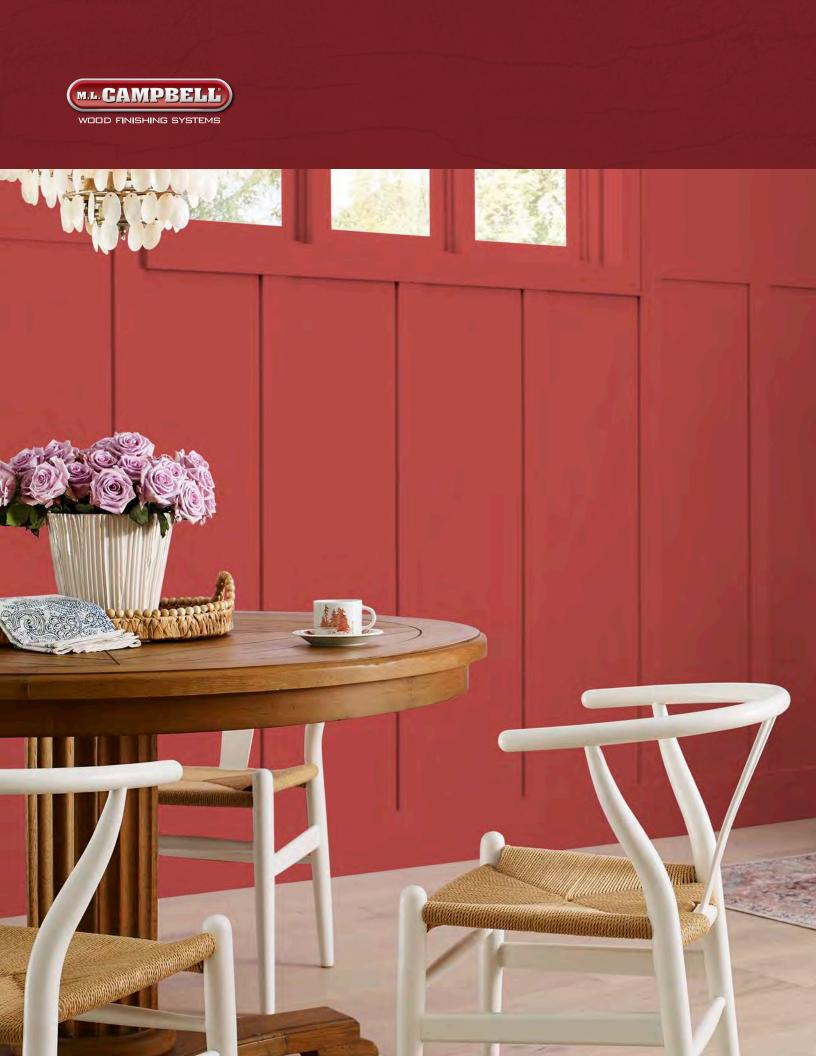

# Homecoming

Coming home is humanity's secret to finding wholeness – the notion that "home" is both a feeling and a place. It's nostalgia, warmth, conversation and growing up. Home is taking your first steps, learning to ride a bike and drive a car. Home is people being in community with one another, keeping us in step with the craziness of the world around us. See home come to life in our 2024 Industrial Wood Color Forecast, bringing you the leading colors in today's trends for Industrial Wood finishings.

As we dive into Homecoming, this year's theme for our 2024 Industrial Wood Color Forecast, we're reminded that no matter what is happening in our lives, home will always be there to ground us.

Natural wood and organic materials still lead in interior design trends today. Homeowners are in search of new and exciting ways to incorporate wood into their homes, seeking a sense of tranquility, peace and serenity. We see wood tones mimicking the colors of nature, easily paired with bright accent colors to create new, heightened experiences in residential spaces. The earthy, warm tones of wood remind us of home, inspiring the theme of this year's Color Forecast, titled Homecoming.

## Flourish

A PLACE TO FLOURISH, BREATHE FRESH AIR, AND EXPERIENCE THE COMBINATION OF HOME AND NATURE.

Tap into home's life-giving energy with Flourish, the fourth theme from this year's collection. These colors complement shades of red and purple while sparking a familiarity with our true selves. Flourish inspires us to gather pieces of life that were once lost and piece them back together with acclimation to texture, creativity and artistry.