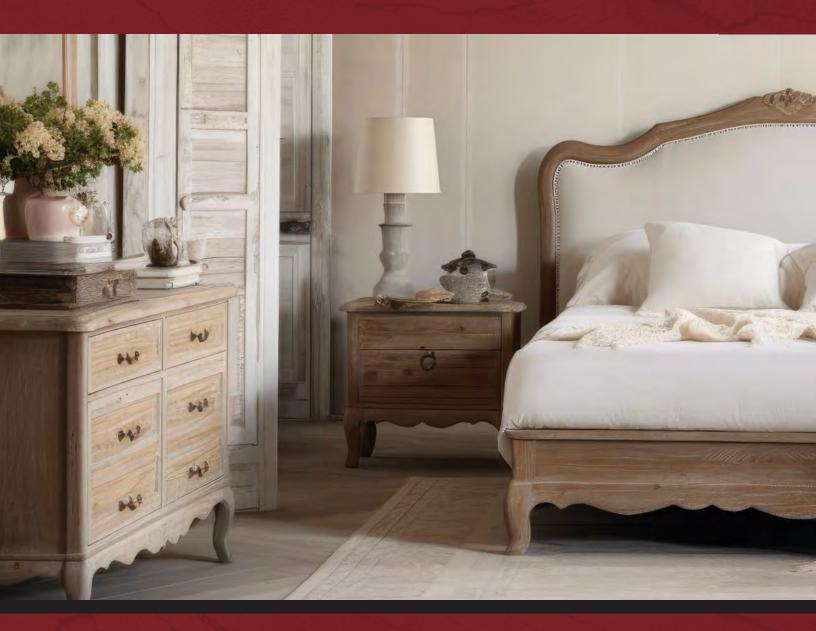

# Homecoming

Coming home is humanity's secret to finding wholeness – the notion that "home" is both a feeling and a place. It's nostalgia, warmth, conversation and growing up. Home is taking your first steps, learning to ride a bike and drive a car. Home is people being in community with one another, keeping us in step with the craziness of the world around us. See home come to life in our 2024 Industrial Wood Color Forecast, bringing you the leading colors in today's trends for Industrial Wood finishings.

As we dive into Homecoming, this year's theme for our 2024 Industrial Wood Color Forecast, we're reminded that no matter what is happening in our lives, home will always be there to ground us.

Natural wood and organic materials still lead in interior design trends today. Homeowners are in search of new and exciting ways to incorporate wood into their homes, seeking a sense of tranquility, peace and serenity. We see wood tones mimicking the colors of nature, easily paired with bright accent colors to create new, heightened experiences in residential spaces. The earthy, warm tones of wood remind us of home, inspiring the theme of this year's Color Forecast, titled Homecoming.

One of the biggest advantages of this trend is that wood finishes are both practical and stylish. Finishes today are much more forgiving to the wear and tear of everyday living, making natural wood a better material choice due to its longevity. Wood floors, window frames and trims made from natural wood offer unbeatable durability, ensuring your design elements will last for years to come. The organic textures and richer tones of natural wood add a sense of spaciousness and depth to any space, especially in a home.