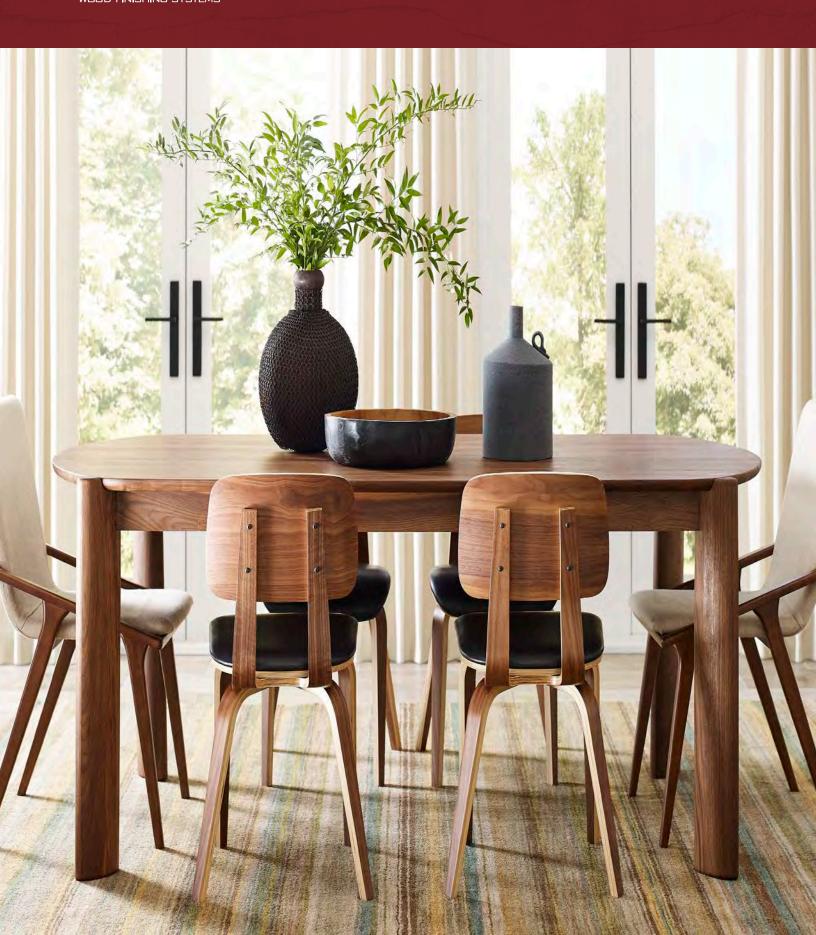

# Homecoming

Coming home is humanity's secret to finding wholeness – the notion that "home" is both a feeling and a place. It's nostalgia, warmth, conversation and growing up. Home is taking your first steps, learning to ride a bike and drive a car. Home is people being in community with one another, keeping us in step with the craziness of the world around us. See home come to life in our 2024 Industrial Wood Color Forecast, bringing you the leading colors in today's trends for Industrial Wood finishings.

As we dive into Homecoming, this year's theme for our 2024 Industrial Wood Color Forecast, we're reminded that no matter what is happening in our lives, home will always be there to ground us.

Natural wood and organic materials still lead in interior design trends today. Homeowners are in search of new and exciting ways to incorporate wood into their homes, seeking a sense of tranquility, peace and serenity. We see wood tones mimicking the colors of nature, easily paired with bright accent colors to create new, heightened experiences in residential spaces. The earthy, warm tones of wood remind us of home, inspiring the theme of this year's Color Forecast, titled Homecoming.

One of the biggest advantages of this trend is that wood finishes are both practical and stylish. Finishes today are much more forgiving to the wear and tear of everyday living, making natural wood a better material choice due to its longevity. Wood floors, window frames and trims made from natural wood offer unbeatable durability, ensuring your design elements will last for years to come. The organic textures and richer tones of natural wood add a sense of spaciousness and depth to any space, especially in a home.