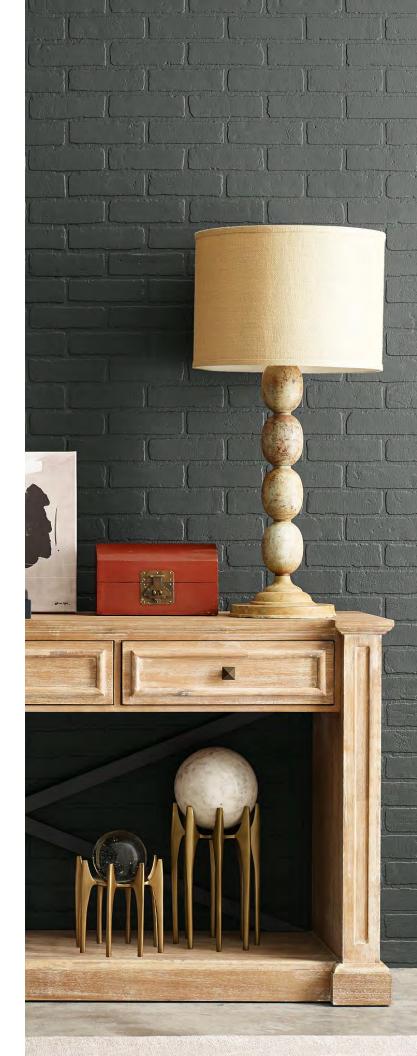

To complement the natural wood, textures play a crucial role in bringing these elements together.

Inspired by our theme Homecoming, we hope these finishes invoke a sense of nostalgia and

happiness while balancing the fabrication of your space. Balance is important in any space, and achieving that balanced aesthetic takes a keen eye and a mix of wood and natural elements. Look for other natural elements such as stone and metal to create a harmonious and well-balanced living environment.

At DesignHouse, we promote the use of mixed materials and textures in interior design and see this trend prevailing for years to come. This trend not only creates sustainable products but also adds a unique touch of personality to your product line. We hope Homecoming guides you on current and future trends that will resonate with residential markets and inspire a sense of home with the stains and colors you see. Use this forecast to ensure your next collection evokes both comfort and style.