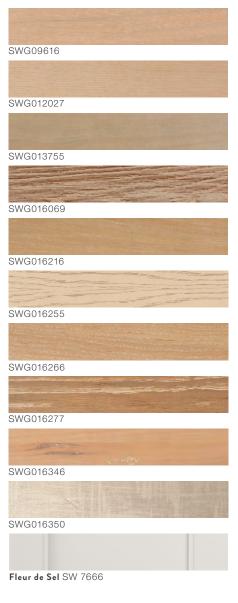

#### TAKE A SIGH OF RELIEF

With Renew, we're taking a fresh start and going back to basics with grounding whites, soft tints and creams. These colors tell a story of sensibility and complexity in layered hues. Layering whites has become a new method for creating opulent interiors. These complimentary finishes can be found on birch, ash, bleached cherry and walnut.

#### Influences

- Rest
- Depth
- Mindfulness
- Light

SWG012027