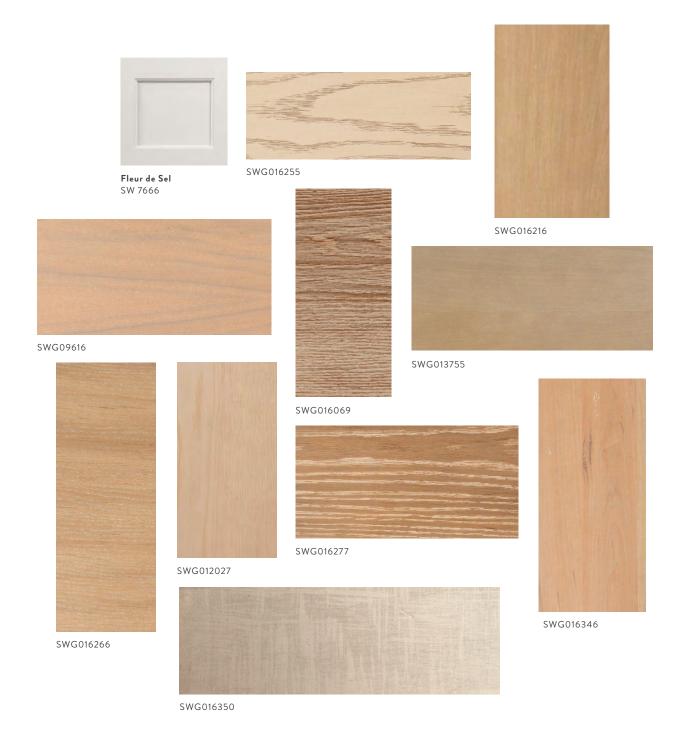

Here, this collection comes to life in 47 beautiful stains and colors along with our exclusive Stain of the Year, Heritage Brown.

Life can be crazy, unpredictable, and unforgiving. Our sense of home reminds us of the ways in which color plays a role in our lives. These colors and stains have been carefully curated across this collection to bring you a sense of warmth and influence new styles that will spark your creativity. This year's forecast incorporates four themes – Renew, Nostalgia, Essence and Flourish. Each tells a comforting story of how coming home inspires us to cultivate our families and invoke calmness and happiness in our daily lives.

#### TAKE A SIGH OF RELIEF

With Renew, we're taking a fresh start and going back to basics with grounding whites, soft tints and creams. These colors tell a story of sensibility and complexity in layered hues. Layering whites has become a new method for creating opulent interiors. These complimentary finishes can be found on birch, ash, bleached cherry and walnut.

#### Influences

- Rest
- Depth
- Mindfulness
- Light

SWG012027