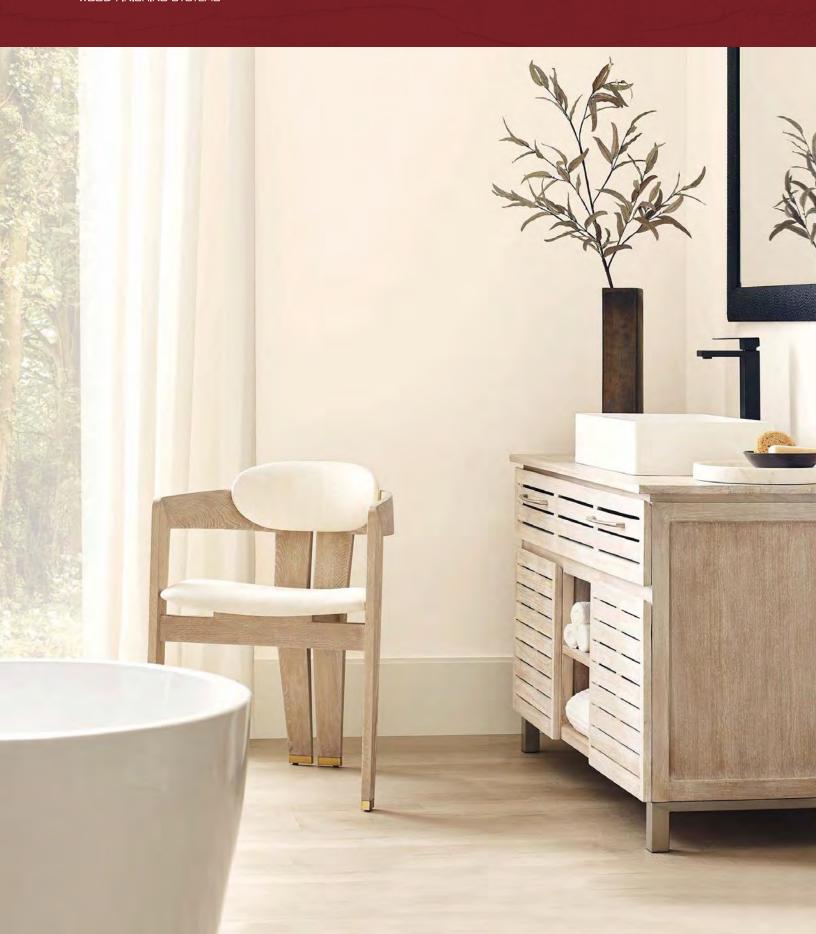

As we dive into Homecoming, this year's theme for our 2024 Industrial Wood Color Forecast, we're reminded that no matter what is happening in our lives, home will always be there to ground us.

Natural wood and organic materials still lead in interior design trends today. Homeowners are in search of new and exciting ways to incorporate wood into their homes, seeking a sense of tranquility, peace and serenity. We see wood tones mimicking the colors of nature, easily paired with bright accent colors to create new, heightened experiences in residential spaces. The earthy, warm tones of wood remind us of home, inspiring the theme of this year's Color Forecast, titled Homecoming.

One of the biggest advantages of this trend is that wood finishes are both practical and stylish. Finishes today are much more forgiving to the wear and tear of everyday living, making natural wood a better material choice due to its longevity. Wood floors, window frames and trims made from natural wood offer unbeatable durability, ensuring your design elements will last for years to come. The organic textures and richer tones of natural wood add a sense of spaciousness and depth to any space, especially in a home.

To complement the natural wood, textures play a crucial role in bringing these elements together.

Inspired by our theme Homecoming, we hope these finishes invoke a sense of nostalgia and

happiness while balancing the fabrication of your space. Balance is important in any space, and achieving that balanced aesthetic takes a keen eye and a mix of wood and natural elements. Look for other natural elements such as stone and metal to create a harmonious and well-balanced living environment.