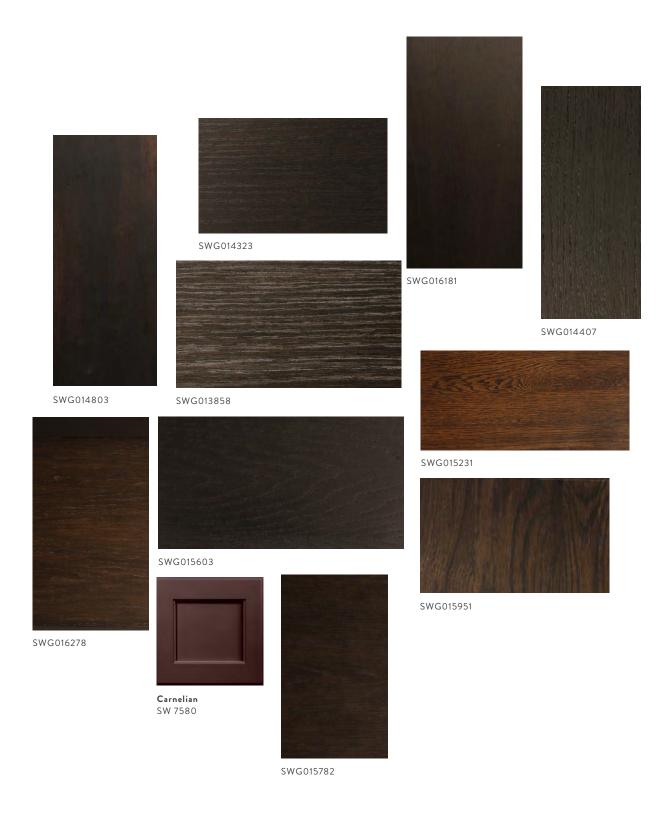

#### REFINED ELEGANCE

Take a deep breath, close your eyes and think about your most comforting memory of home. The feeling this evokes draws us into a deep nostalgia, as does this collection theme of dark, warm stains and hues. Foster comfort and familiarity with antique greens and the stark contrast of black and white combinations.

#### Influences

- Security
- Drama
- Earth
- Mystery

SWG015231