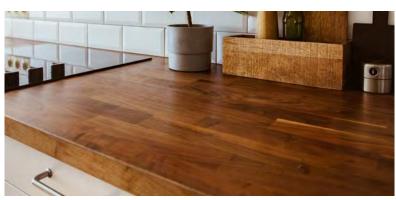

As we dive into Homecoming, this year's theme for our 2024 Industrial Wood Color Forecast, we're reminded that no matter what is happening in our lives, home will always be there to ground us.

Natural wood and organic materials still lead in interior design trends today. Homeowners are in search of new and exciting ways to incorporate wood into their homes, seeking a sense of tranquility, peace and serenity. We see wood tones mimicking the colors of nature, easily paired with bright accent colors to create new, heightened experiences in residential spaces. The earthy, warm tones of wood remind us of home, inspiring the theme of this year's Color Forecast, titled Homecoming.

One of the biggest advantages of this trend is that wood finishes are both practical and stylish. Finishes today are much more forgiving to the wear and tear of everyday living, making natural wood a better material choice due to its longevity. Wood floors, window frames and trims made from natural wood offer unbeatable durability, ensuring your design elements will last for years to come. The organic textures and richer tones of natural wood add a sense of spaciousness and depth to any space, especially in a home.