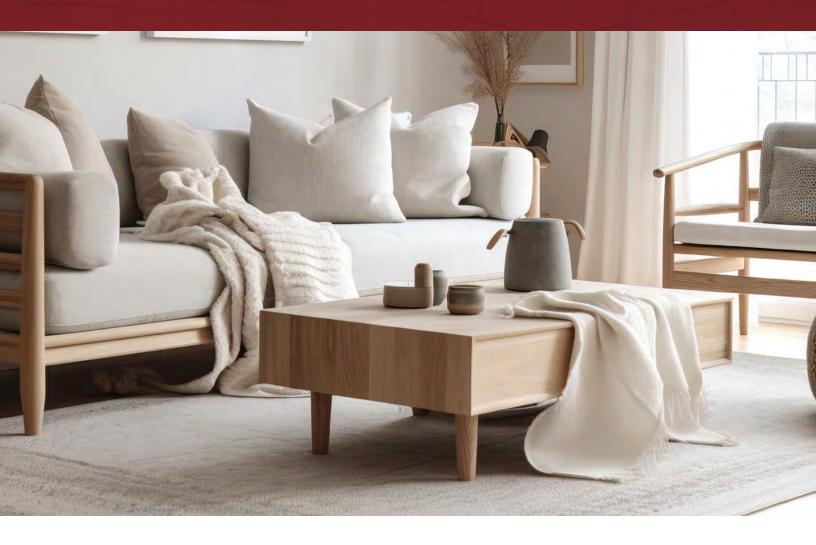

One of the biggest advantages of this trend is that wood finishes are both practical and stylish. Finishes today are much more forgiving to the wear and tear of everyday living, making natural wood a better material choice due to its longevity. Wood floors, window frames and trims made from natural wood offer unbeatable durability, ensuring your design elements will last for years to come. The organic textures and richer tones of natural wood add a sense of spaciousness and depth to any space, especially in a home.

To complement the natural wood, textures play a crucial role in bringing these elements together.

Inspired by our theme Homecoming, we hope these finishes invoke a sense of nostalgia and

happiness while balancing the fabrication of your space. Balance is important in any space, and achieving that balanced aesthetic takes a keen eye and a mix of wood and natural elements. Look for other natural elements such as stone and metal to create a harmonious and well-balanced living environment.