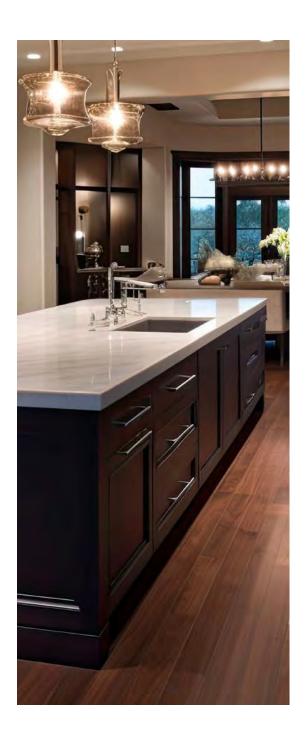

# Nostalgia

#### REFINED ELEGANCE

Take a deep breath, close your eyes and think about your most comforting memory of home. The feeling this evokes draws us into a deep nostalgia, as does this collection theme of dark, warm stains and hues. Foster comfort and familiarity with antique greens and the stark contrast of black and white combinations.

#### Influences

- Security
- Drama
- Earth
- Mystery

SWG015231